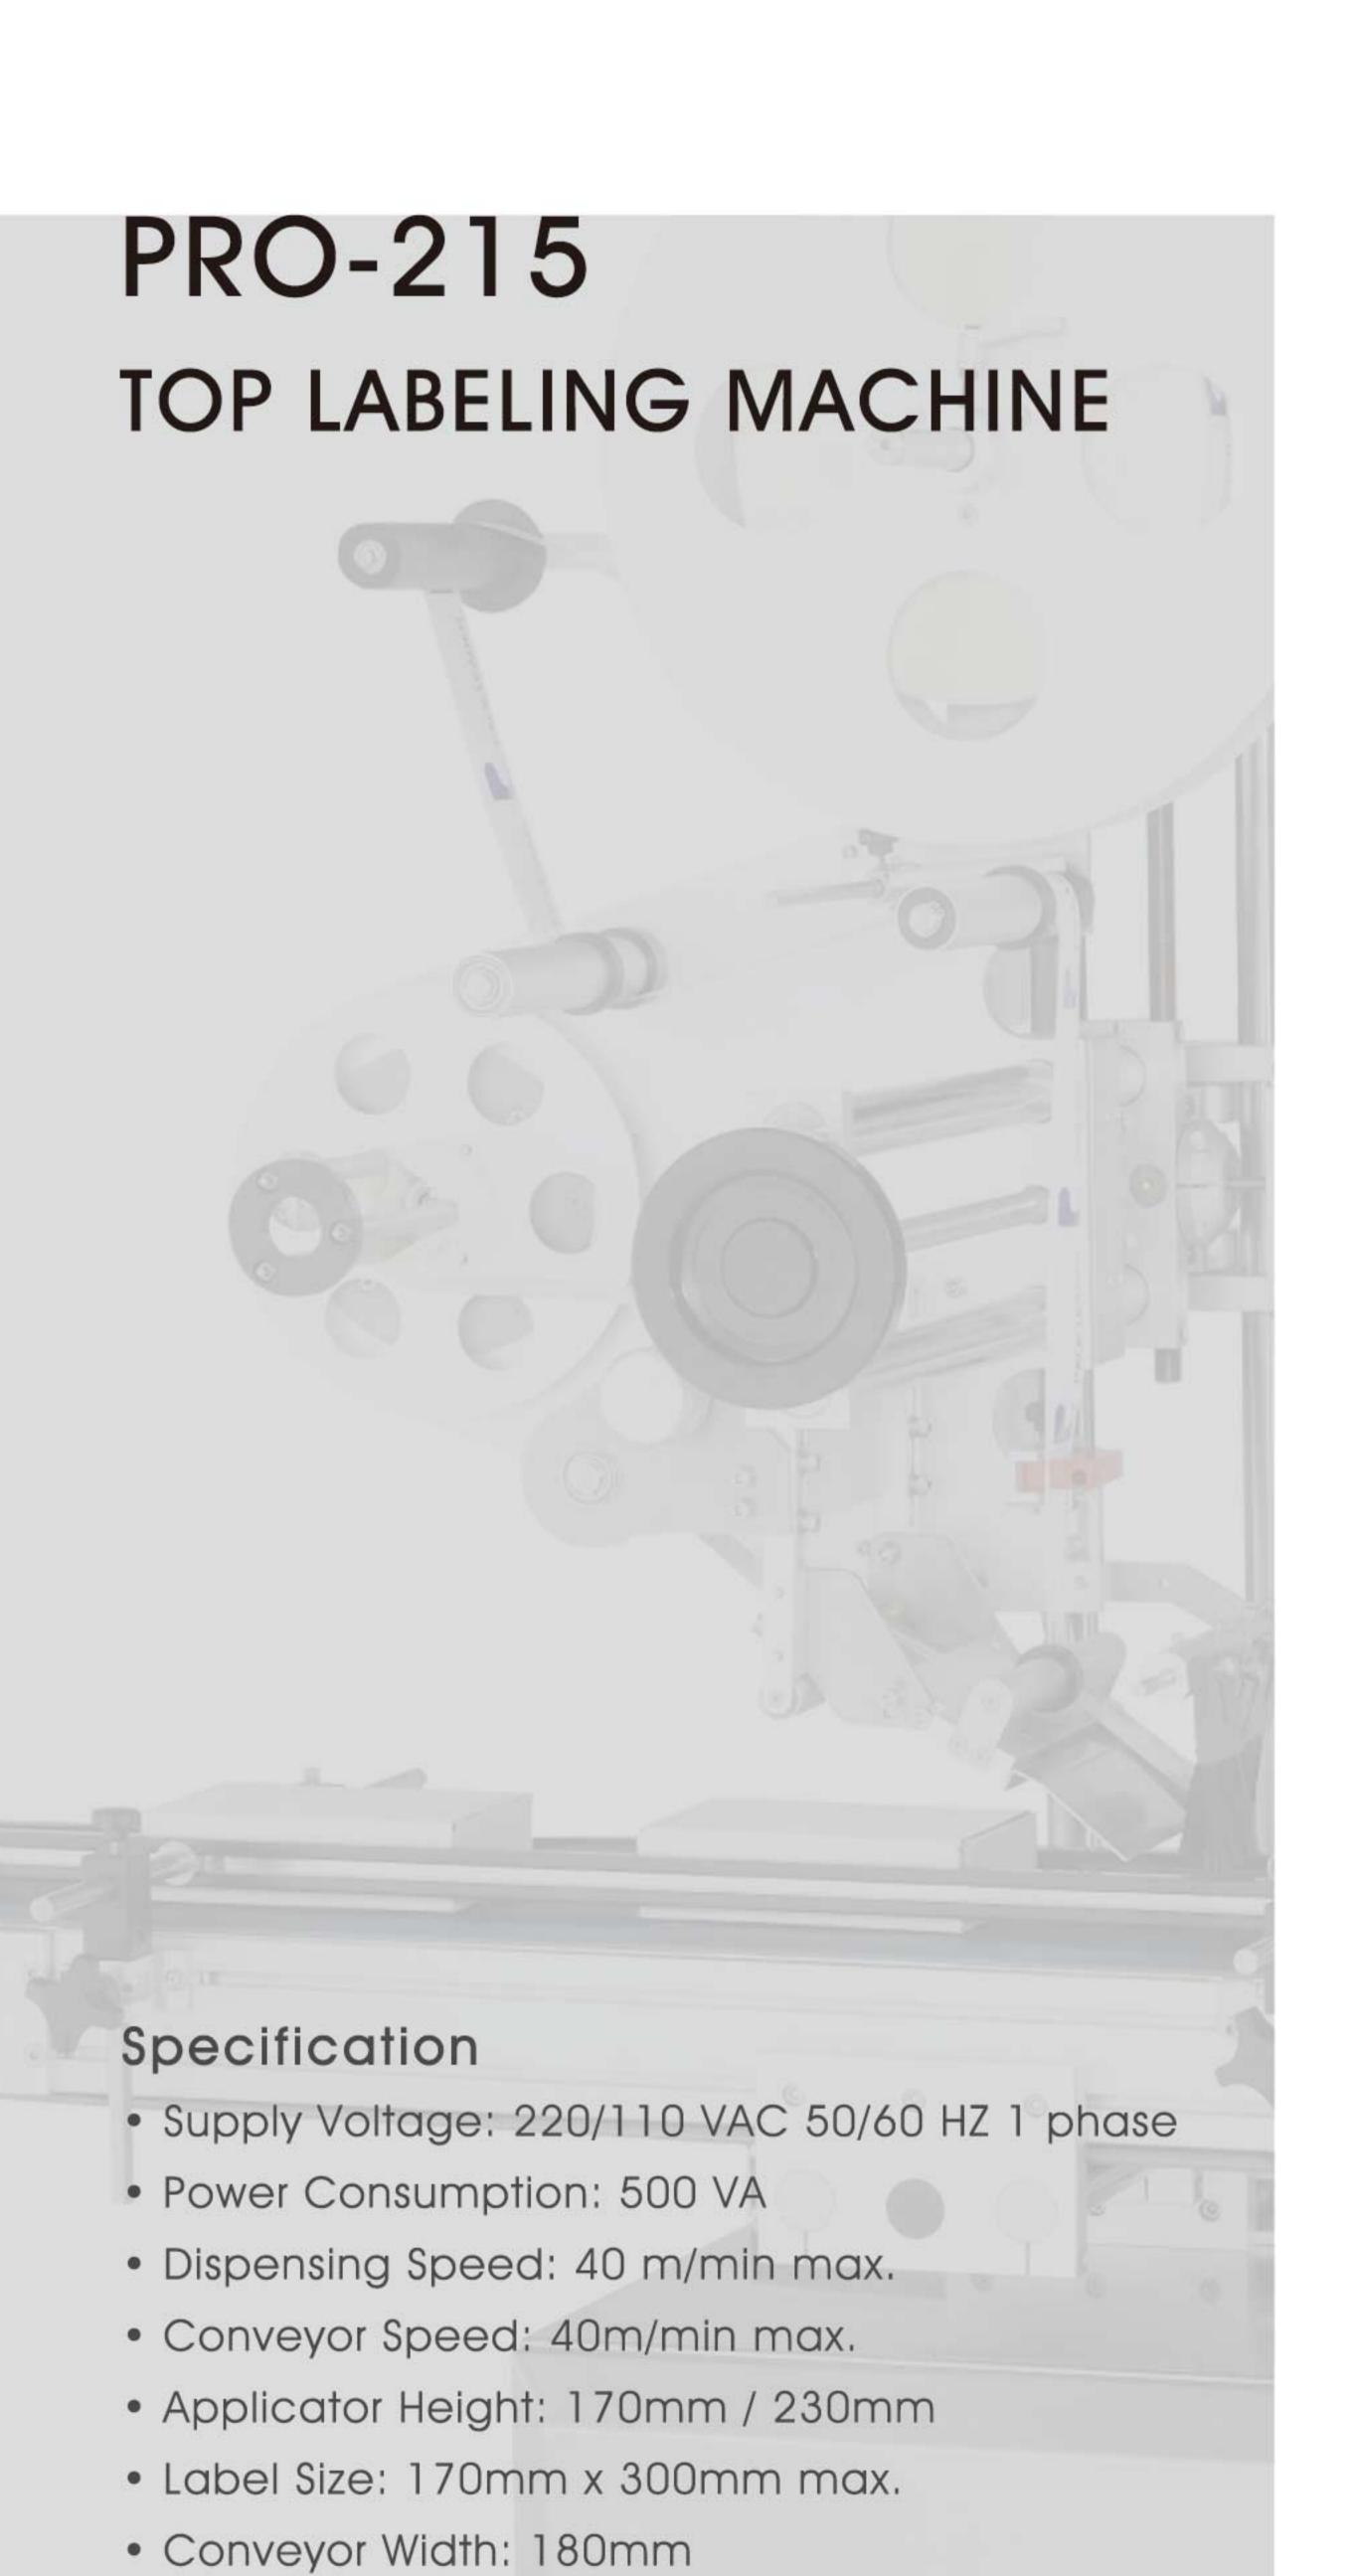

# PRO-215 TOP LABELING MACHINE

Pack Leader's PRO Series labeling machines are ideal for those who desire a modular labeling machine that can be customized according to evolving business needs. As part of the PRO Series, the Inline PRO-215 is a top labeling machine that includes a broad selection of upgradeable options, while affording you both speed and simplicity.

# Straightforward Design

Applying labels to the top of products is built into the Inline PRO-215's top-apply design.