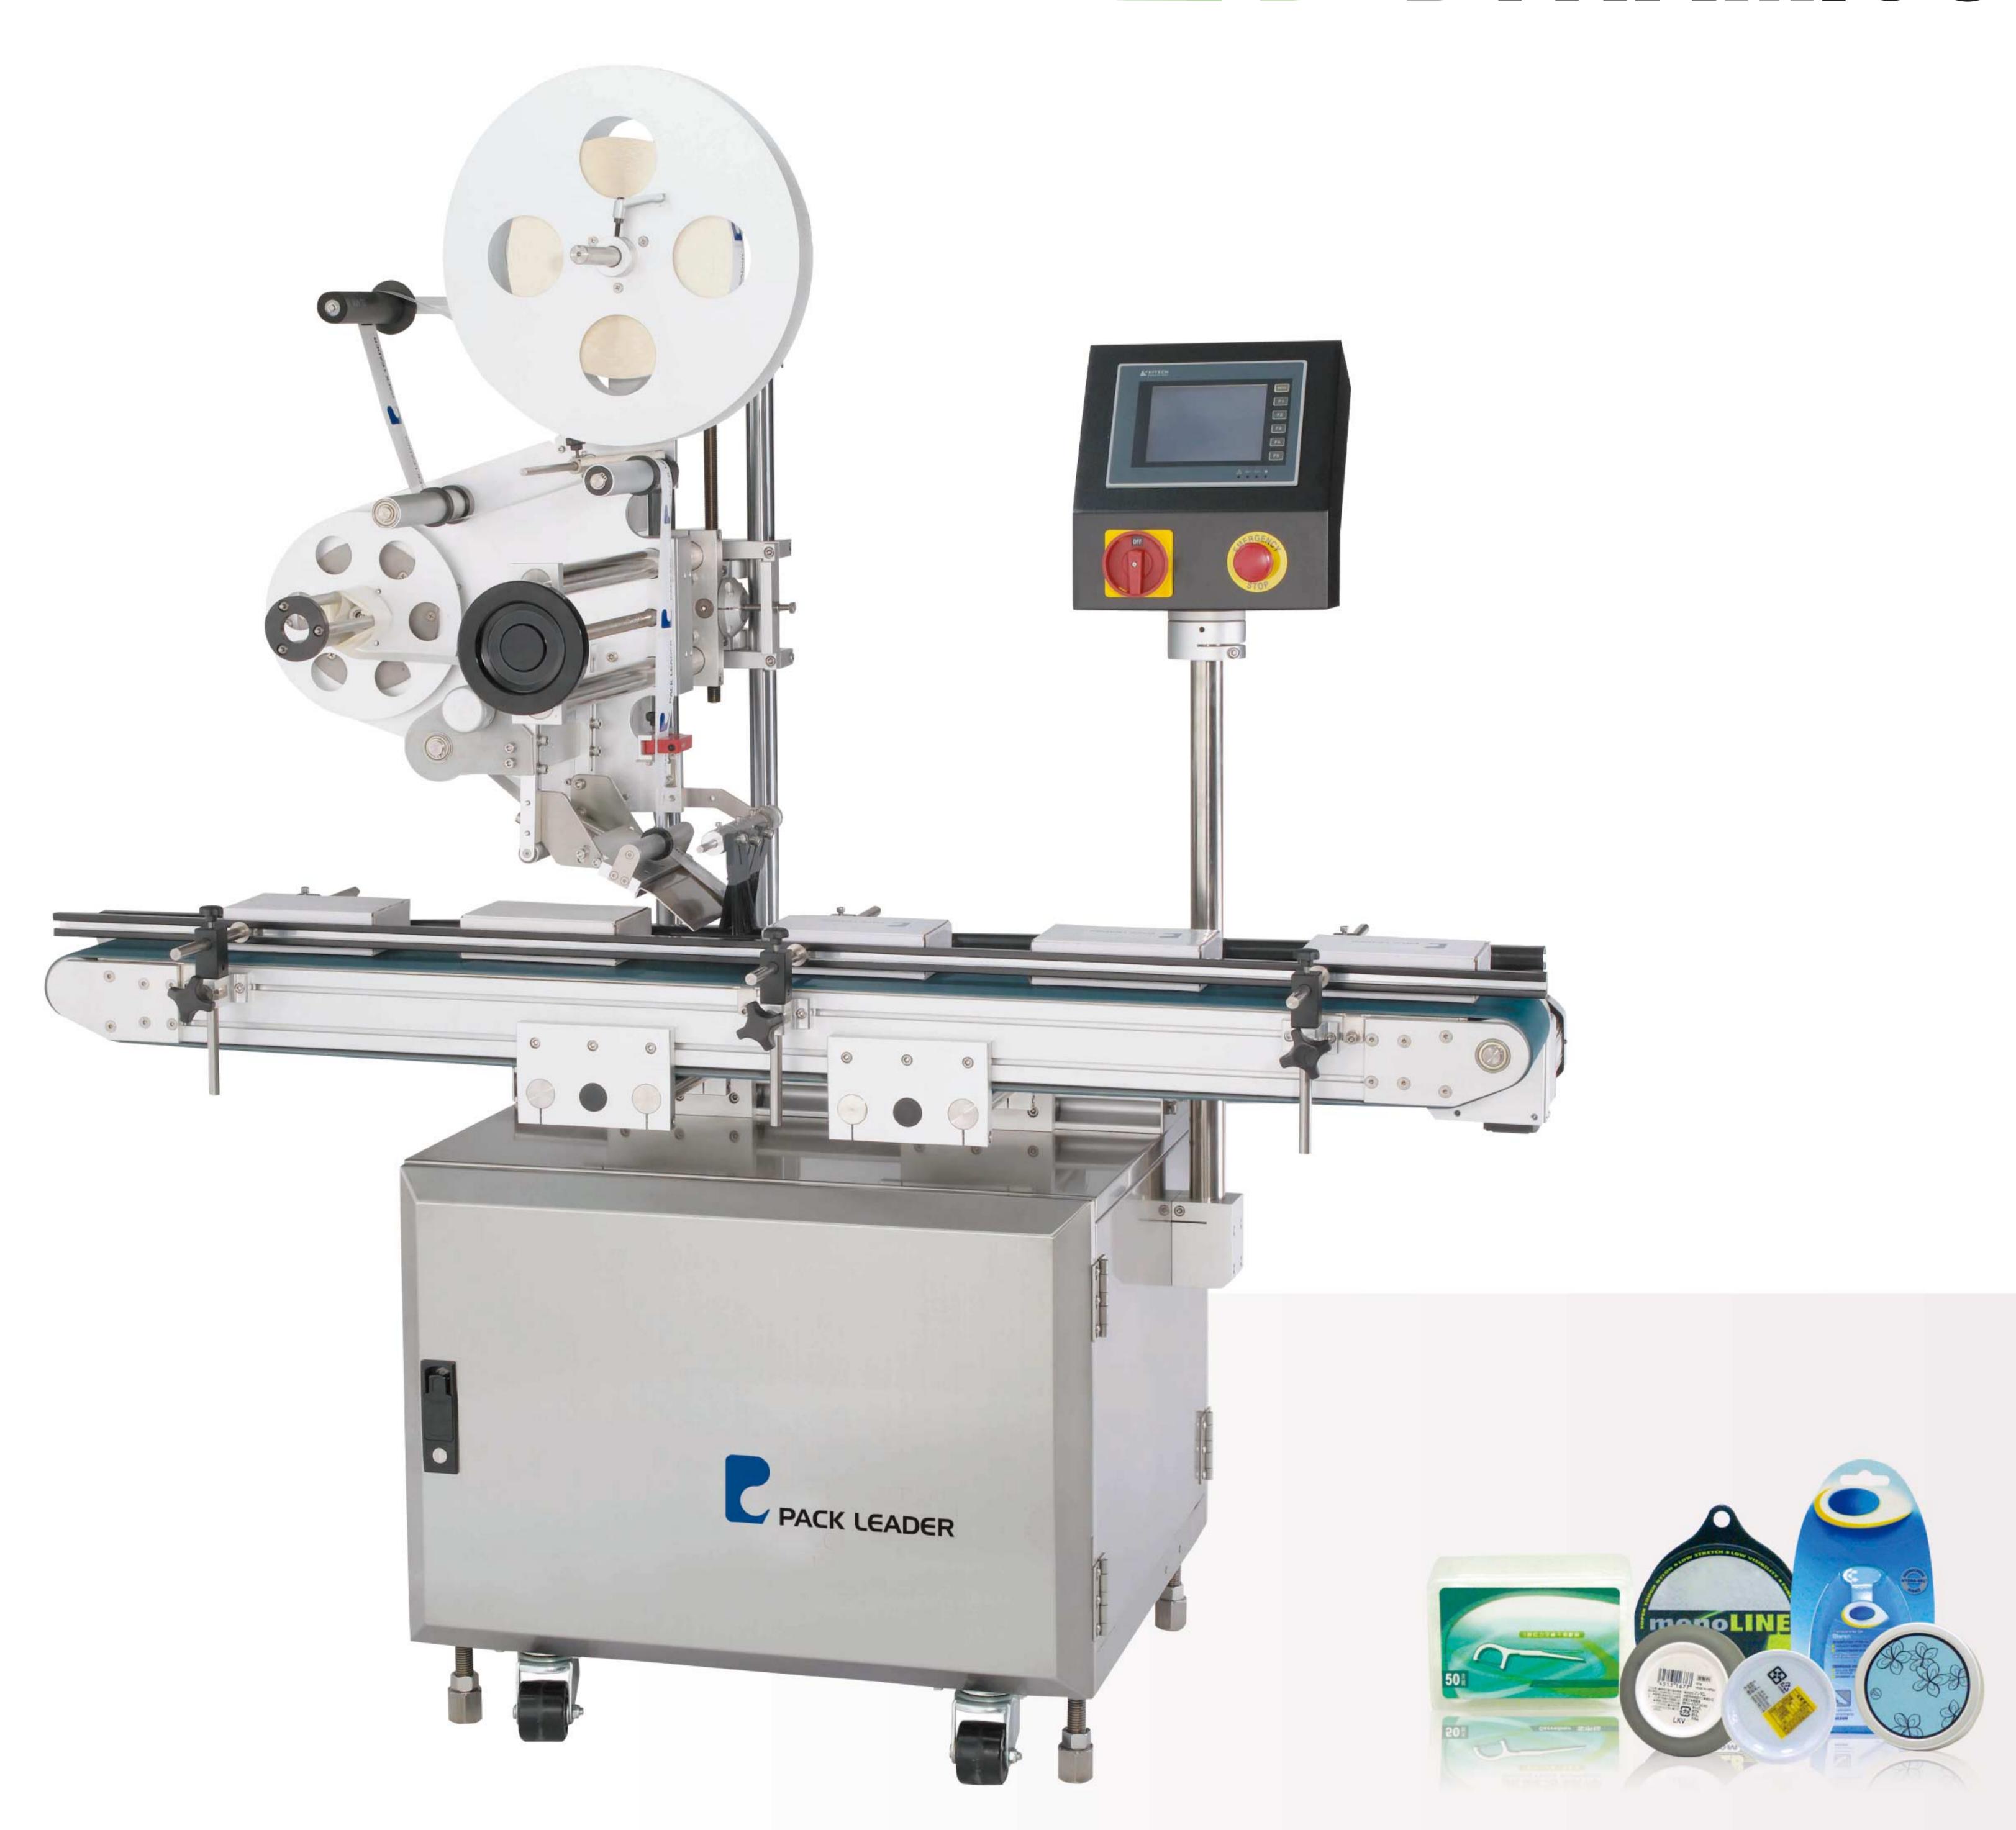

# PRO-215 TOP LABELING MACHINE

Pack Leader's PRO Series labeling machines are ideal for those who desire a modular labeling machine that can be customized according to evolving business needs. As part of the PRO Series, the Inline PRO-215 is a top labeling machine that includes a broad selection of upgradeable options, while affording you both speed and simplicity.

# Straightforward Design

Applying labels to the top of products is built into the Inline PRO-215's top-apply design.

# info@advanceddynamics.co.uk

- Regardless of product size or shape, the PRO-215's product sensor is easily adjusted for various applications.
   With the manual position setting, your labels are placed accurately on the product, every time.
- The machine's flexible label heads tilt on x-y axis for tapered or shaped products.
- If needed, the synchronized hot-foil printer controls allow the hot-foil printer to work in sync with the labeler to ensure accurate code placement. This integrated feature simplifies label customization and can easily be turned off or on.
- Depending on your needs, this machine can be used either for in-line automatic or semi-automatic applications.